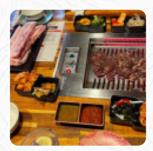

#### Pork

**PORK BELLY** 

# These Types Of Dishes Are Being Served

**MEAT** 

**TUNA STEAK** 

**CHICKEN** 

SOUP