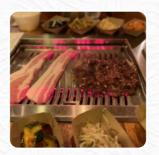

#### Pork

**PORK BELLY** 

# These Types Of Dishes Are Being Served

**MEAT** 

**TUNA STEAK** 

**CHICKEN** 

SOUP