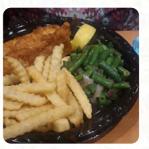

# **Culver's Menu**

Entrées

**ONION RINGS** 

Sushi Rolls

Sandwiches

Side Dishes

CHEESE CURDS

#### These Types Of Dishes Are Being Served

BURGER CHICKEN

SALAD