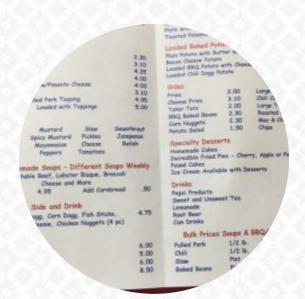

## **Duke's Doggs Menu**

Salads

**POTATO SALAD** 

**Entrées** 

**NUGGETS** 

**Sandwiches** 

**PULLED PORK SANDWICH** 

Starters & Salads

**FRENCH FRIES** 

Chicken

**CHICKEN NUGGETS** 

Sauces

**BBQ** 

Dessert

**BROWNIES** 

Main

**PULLED PORK** 

American Food

**HOT DOG** 

These Types Of Dishes Are Being Served

**PANINI** 

**SALAD** 

**CHICKEN** 

**SOUP** 

Ingredients Used

**BEANS** 

**PORK MEAT** 

CORN

**CHEESE** 

**BROCCOLI** 

**CHILI** 