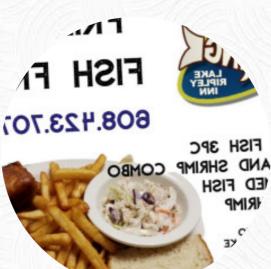

## Sandwiches & Hot Paninis

**HAMBURGER** 

**Fish Dishes** 

**FISH FRY** 

Starters & Salads

**FRENCH FRIES** 

Sauces

**BBQ** 