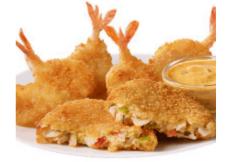

e, Selma I-36701-6607, United States +13348727000 - https://locations.captainds.com/II/US/AL/Selma/1516-W-Highland-Ave





# Captain D's Menu



### Vegetarian

**GREEN BEANS** 

#### **Fish Dishes**

**FISH SANDWICH** 

#### Starters & Salads

**FRENCH FRIES** 

#### **Fish**

**GRILLED SALMON** 

#### Indian

**FRIED OKRA** 

#### **Hot Drinks**

**TEA** 

## **Appetizer**

POPCORN SHRIMP
SEAFOOD PLATTER

# These Types Of Dishes Are Being Served

**FISH** 

**PANINI** 

## **Ingredients Used**

**SEAFOOD** 

**CHEESE** 

**BROCCOLI** 

**OKRA** 

**SHRIMP** 

**BEANS** 

# Captain D's

1516 W Highland Ave, Selma I-36701-6607, United States

#### **Opening Hours:**

Tuesday 10:45-22:00 Wednesday 10:45-22:00 Thursday 10:45-22:00 Friday 10:45-23:00 Saturday 10:45-23:00 Sunday 10:45-22:00



Made with menuweb.menu