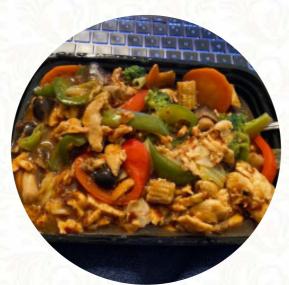

These Types Of Dishes Are Being Served

**CHICKEN** 

Soups

CHICKEN WONTON NOODLE SOUP \$2.0

HOT SOUR SOUP \$2.5

Chicken

KUNG PAO CHICKEN

CHICKEN NUGGETS (8) \$5.0