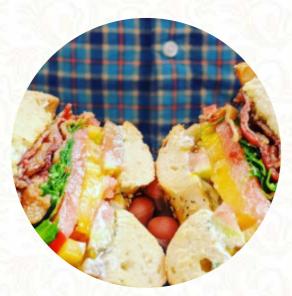

## **Brew Haha! Menu**

https://menuweb.menu 45 East Main Street, Newark, 19711, United States Of America +13023692600 - http://www.brewhaha.com/

Here you can find the <u>menu</u> of Brew Haha! in Newark. At the moment, there are 18 menus and drinks on the menu. This coffee shop offers a spacious environment with indoor and outdoor seating, making it an ideal spot regardless of the weather. The rustic and cozy ambience adds to the overall experience, with snowfall providing a picturesque view from the patio. The menu boasts a variety of coffee options, including unique creations like the brew ha ha latte and matcha latte, alongside delightful bakery treats. While some items may be a bit hard, the friendly staff and adherence to safety protocols make this cafe a great place to grab a bite and relax.