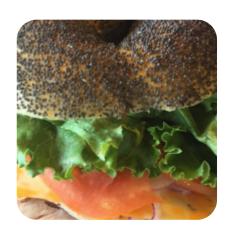

#### Sandwiches

**BREAKFAST SANDWICH** 

#### **Bread**

**BAGEL** 

## Ingredients Used

CREAM CHEESE
CHEESE
VEGETABLES

**HONEY** 

**HAM** 

**TOMATOES** 

**BACON** 

**CHEDDAR** 