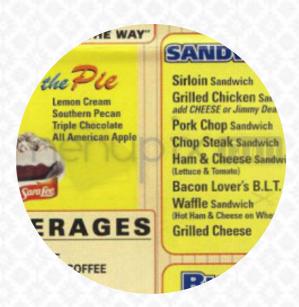

#### Sandwiches

**BACON, EGG CHEESE** 

**CHEESE SANDWICH** 

#### **EGG CHEESE**