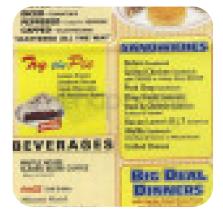

#### Sandwiches

**BACON, EGG CHEESE** 

**CHEESE SANDWICH** 

#### **EGG CHEESE**