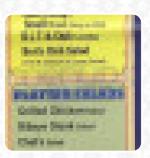

## These Types Of Dishes Are Being Served

**PANINI** 

**MEAT** 

**TUNA STEAK** 

## Ingredients Used

CHEESE EGG HAM

**BACON** 

**PORK MEAT** 

**SAUSAGE** 

**CHOCOLATE** 

**CHOCOLATE CHIP** 