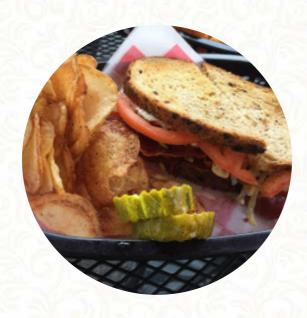

## Ruby's Kitchen And Catering Menu

https://menuweb.menu 212 South 2nd Street, Pottsville, 17901, United States Of America +15705818772





## **Ruby's Kitchen And Catering Menu**



#### Salads

**COLESLAW** 

#### **Sandwiches**

**TURKEY SANDWICH** 

#### **Side Dishes**

**FRENCH FRIES** 

#### **Drinks**

**DRINKS** 

#### Starters & Salads

**FRENCH FRIES** 

### **Restaurant Category**

**ITALIAN** 

**FRENCH** 

#### **Ingredients Used**

**CHILI** 

**CHEDDAR** 

# These Types Of Dishes Are Being Served



WRAP
MEAT
TURKEY

**SOUP** 

**DESSERTS** 

**PANINI** 

## **Ruby's Kitchen And Catering**

212 South 2nd Street, Pottsville, 17901, United States Of America

#### **Opening Hours:**

Tuesday 10:00-16:00 Wednesday 10:00-16:00 Thursday 10:00-16:00 Friday 10:00-16:00

Made