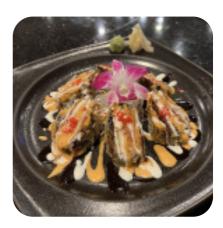

exas, USA, 78660, United States +15124652754 - http://misoroundrock.com/



Here you can find the <u>menu</u> of Miso Korean Japanese Dining in Pflugerville. At the moment, there are **16** menus and drinks on the food list. At Miso Korean Japanese Dining in Pflugerville, Texas, USA, customers can enjoy a wide selection of vegan dishes.

# Miso Korean Japanese Dining Menu



## **Non Alcoholic Drinks**

WATER

Side Dishes

Beef Dishes

Dessert

CHEESECAKE

Japanese Specialties

MISO SOUP

**Fried Rice** 

FRIED RICE

Restaurant Category

These Types Of Dishes Are Being Served

CHICKEN APPETIZER SOUP

#### **Ingredients Used**

KIMCHI CHEESE SEAFOOD TOFU EEL MISO

# **Miso Korean Japanese Dining**

2400 S Interstate 35 Ste 150, Pflugerville, Texas, USA, 78660, United States Opening Hours:



Made with menuweb.menu