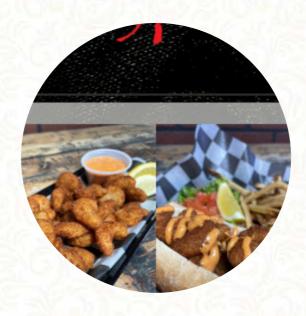

## **Triple Threat Sports Menu**

| <b>Entrées</b> | Are Being Served |
|----------------|------------------|
|----------------|------------------|

FRIED PICKLES PANINI

Burger Sandwiches

CHEESEBURGER SANDWICH \$12.3 CLUB SANDWICH \$12.3

STEAK SANDWICH

**Starters & Salads** 

FRENCH FRIES \$3.7 Side Dishes

ONION RINGS \$4.9

Chicken PICKLES

BONELESS WINGS \$12.3

Sauces Drinks

**DRINKS** 

RANCH BEER

Chicken Dishes Starters

CHICKEN TENDERS \$7.4 PROVOLONE CHEESE STICKS \$10.4

Chicken Wings \$11.0

WINGS Ingredients Used

PICKLE

These Types Of Dishes CHEESE \$0.7