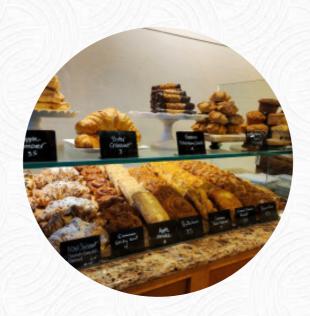

## Artisan Bakery Cafe Menu

https://menuweb.menu 1325 Center Dr,OR 97501-7905, United States, Medford +15412453500 - http://www.artisanbakerymedford.com/

On this homepage, you can find the **complete menu of Artisan Bakery Cafe** from Medford. Currently, there are **19** dishes and drinks available. Artisan Bakery Cafe has quickly become a favorite in Medford, boasting an impressive selection of freshly made pastries and reliable coffee. New owners have invigorated the establishment, with patrons raving about its rich espresso and delightful beignets. Visitors especially appreciate the cozy atmosphere and friendly staff, enhancing the experience. While the bakery is adjacent to a vegan restaurant, its own decadent offerings, including the jalapeno cheddar bagel breakfast sandwich, have drawn high praise. With a commitment to quality and transparency, this family-owned gem promises a delightful stop for coffee and treats.

#### **Dessert**

CINNAMON ROLL

**DONUTS** 