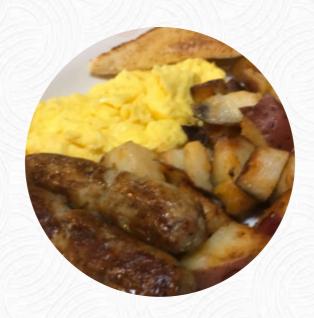

## The D W Diner Menu

**Toast** 

**FRENCH TOAST** 

**Breakfast** 

**SCRAMBLED EGGS** 

**Side Dishes** 

**ENGLISH MUFFIN** 

**Drinks** 

**BEER** 

Starters & Salads

**FRENCH FRIES** 

**Fries** 

**HOME FRIES** 

**Potatoes** 

**HASH BROWNS** 

**Egg Dishes** 

**OMELETTE** 

**Sweets & Desserts** 

**BELGIAN WAFFLE** 

**Restaurant Category** 

**GLUTEN FREE** 

These Types Of Dishes Are Being Served

**TOSTADAS** 

Dessert