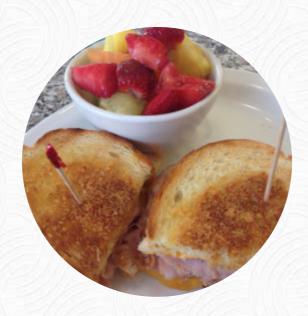

## Original Mel's Diner Menu

Non Alcoholic Drinks

**ROOT BEER** 

**Schnitzel** 

**CHICKEN FRIED STEAK** 

Starters & Salads

**FRENCH FRIES** 

**Sauces** 

**GRAVY** 

**American Food** 

**EGGS BENEDICT** 

**Milkshakes** 

**MILKSHAKE** 

**Beverages** 

**ROOT BEER FLOAT** 

**Hot Drinks** 