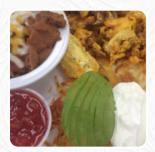

**CHORIZO** 

**CHEESE** 

**GARLIC** 

These Types Of Dishes Are Being Served

**TUNA STEAK** 

**CHICKEN** 

**BURGER** 

**TOSTADAS** 