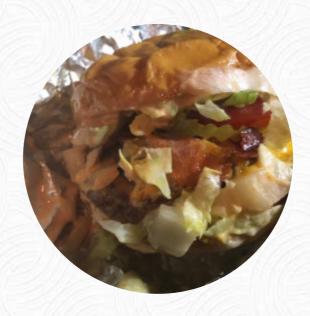

# Sandwiches & Hot Paninis

**HAMBURGER** 

# These Types Of Dishes Are Being Served

**BURGER** 

**MEAT** 