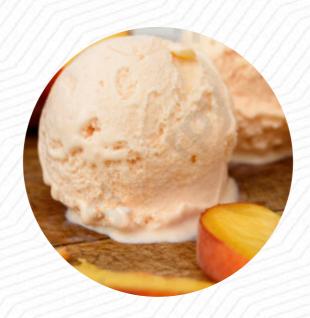

# These Types Of Dishes Are Being Served

**ICE CREAM** 

#### Dessert

**CHEESECAKE** 

**HOT FUDGE SUNDAE** 

**CHOCOLATE CHIP COOKIE** 

**SALTED CARAMEL** 

**COOKIE** 

**WAFFLE** 