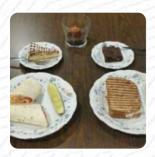

# These Types Of Dishes Are Being Served

**PANINI** 

**TURKEY** 

**CHICKEN** 

**TOSTADAS** 

**ICE CREAM** 