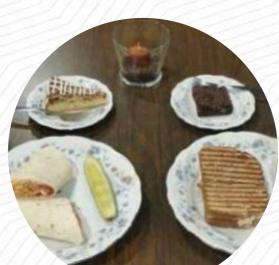

# These Types Of Dishes Are Being Served

**PANINI** 

**TURKEY** 

**CHICKEN** 

**TOSTADAS** 

**ICE CREAM** 