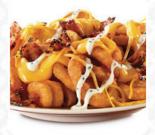

# Arby's Menu

https://menuweb.menu 605 Sonora Rd, Zanesville, 43701-7296, United States Of America -17404538759 - https://locations.arbys.com/oh/zanesville/605-sonora-rd.html? .tm\_source=google%20my%20business&utm\_medium=organic&utm\_campaign=website%20lin









# Arby's Menu



#### Starters & Salads

**FRENCH FRIES** 

# **Appetizer**

**LOADED FRIES** 

#### **Shakes**

**SHAKE** 

## **Milkshakes**

**MILKSHAKE** 

# **Restaurant Category**

**STEAKHOUSE** 

## **Sandwiches**

**BREAKFAST SANDWICH** 

**BACON, EGG CHEESE** 

# These Types Of Dishes Are Being Served

**MEAT** 

**WRAP** 

**ROAST BEEF** 

**PANINI** 

## **Ingredients Used**



SAUSAGE BACON CHEESE

EGG HAM

**JALAPENO** 

# Arby's

605 Sonora Rd, Zanesville, 43701-7296, United States Of America

#### **Opening Hours:**

Monday 06:00-22:00 Tuesday 06:00-22:00 Wednesday 06:00-22:00 Thursday 06:00-22:00 Friday 06:00-22:00 Saturday 06:00-22:00 Sunday 06:00-22:00

Made with menuweb.menu