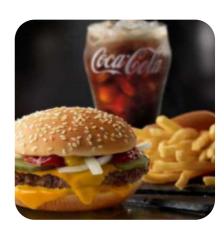

Currently, there are **19** dishes and drinks available.

# Mcdonald's Menu

Sandwiches CRISPY CHICKEN SANDWICH

Starters & Salads

FRENCH FRIES

#### Soft Drinks

ICE TEA

#### **Vietnamese Specialties**

**BUN CHA** 

## Mcmuffin

EGG MCMUFFIN

#### **Ingredients Used**

CHEESE

#### Chicken

CHICKEN MCNUGGETS

#### CHICKEN NUGGETS

Hot Drinks

COFFEE

TEA

#### Burger



DOUBLE BURGER CHEESEBURGER DOUBLE CHEESE BURGER

#### These Types Of Dishes Are Being Served

| PANINI    |
|-----------|
| BURGER    |
| MEAT      |
| FISH      |
| CHICKEN   |
| ICE CREAM |

# Mcdonald's

421 601 Highways, Yadkinville I-27055, United States

**Opening Hours:** Monday 05:00-23:00 Tuesday 05:00-23:00 Wednesday 05:00-23:00 Thursday 05:00-23:00 Friday 05:00-23:00 Saturday 05:00-23:00

Sunday 06:00-23:00



Made with menuweb.menu