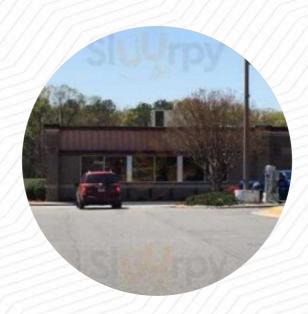

## Wendy's Menu

https://menuweb.menu
23890 Rogers Clark Blvd, Ruther Glen I-22546, United States
+18044482172,+18044489992 - https://locations.wendys.com/united-states/va/ruther-glen/23890-rogers-clark-blvd?opi=79508299



## Wendy's Menu



#### **Sandwiches**

SPICY CHICKEN SANDWICH

#### **Side Dishes**

**FRENCH FRIES** 

#### Starters & Salads

**FRENCH FRIES** 

#### Chicken

**CHICKEN NUGGETS** 

#### **Restaurant Category**

**FRENCH** 

#### **Burger**

**CHEESEBURGER** 

**BACON CHEESEBURGER** 

### **Ingredients Used**

SAUSAGE

**CHILI** 

**CHEESE** 

**PORK MEAT** 

**CHOCOLATE** 

**BACON** 

# These Types Of Dishes Are Being Served

**MEAT** 

**BURGER** 

**CHICKEN** 

**PANINI** 

**FISH** 

SALAD

## Wendy's

23890 Rogers Clark Blvd, Ruther Glen I-22546, United Stat