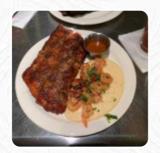

## Pastor's Pantry Cooking School Menu

**Main Courses** 

**SMOKED BRISKET** 

**Beef Dishes** 

**BRISKET** 

**Hot Drinks** 

**COFFEE** 

**Restaurant Category** 

**PORK MEAT** 

**CHEESE** 

**SEAFOOD** 

**PRAWNS** 

**BACON** 

These Types Of Dishes Are Being Served

**ICE CREAM** 

**MEAT** 