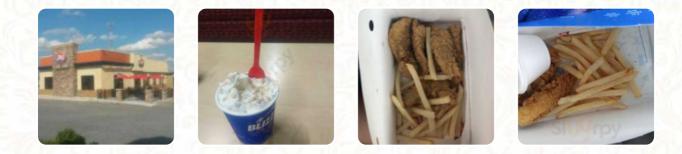

Here you can find the <u>menu</u> of Dairy Queen Grill Chill in Louisville. At the moment, there are **19** meals and drinks on the card. Dairy Queen Grill Chill in Louisville, GA is an American restaurant with an impressive average rating of 4.5 stars. Come in today between 10:30 AM and 9:00 PM to enjoy our delicious food and drinks. Don't wait until it's too late or too busy, call ahead to book your table at (478) 625-3372. If you're looking for other restaurants with a similar menu, consider checking out Huddle House and McDonald's. Have you dined with us before? Leave a review and share your experience with others!.

# Dairy Queen Grill Chill

205 US Highway 1 Byp, Louisville I-30434-6456, United States

**Opening Hours:** Monday 10:00-21:30 Tuesday 10:00-21:30 Wednesday 10:00-21:30 Thursday 10:00-21:30 Friday 10:00-22:00 Saturday 10:00-22:00 Sunday 10:00-21:30 ♪gallery image