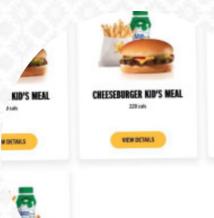

## Carl's Jr. Menu

Pizza

**WESTERN PIZZA** 

**Burger** 

**CHEESEBURGER** 

**Sandwiches** 

**CALIFORNIA SANDWICH** 

Side Dishes