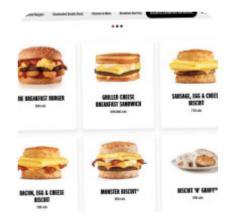

## Carl's Jr. Menu

Pizza

**WESTERN PIZZA** 

**Burger** 

**CHEESEBURGER** 

**Sandwiches** 

**CALIFORNIA SANDWICH** 

Side Dishes

**FRENCH FRIES** 

Starters & Salads

**FRENCH FRIES** 

Chicken

**FRIED CHICKEN** 

Sauces

**RANCH** 

**Spirits** 

**KAHLUA** 

**Mexican Dishes** 

**BREAKFAST BURRITO** 

**Restaurant Category** 

**FRENCH** 

These Types Of Dishes Are Being Served

**MEAT** 

**CHICKEN** 

**PANINI** 

**BURGER** 

**Ingredients Used** 

CHEESE
PORK MEAT
BACON

**ZUCCHINI** 

FRIED ZUCCHINI