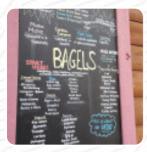

#### Specialty Bagets

Life Stiffing, Dapen, And Oram, Ohera and Davan Stareau Pendah Sanat, Fago, Tyrop, Rommer Sancage California, Terrino, Romm, Ghashar and Gaacamop, Radian Rosart Bolf, Societtinad, Santa (ed. Thomasad salarea

#### Bread

BAGEL