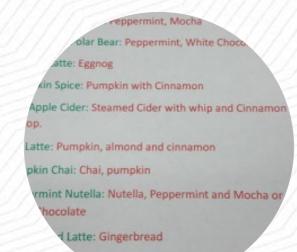

### Lu Lu's Coffee And Bagel Menu

et heat, Mocha and cinn

https://menuweb.menu 2625 NW Cache Rd, Lawton, OK 73505, United States +15806992777

prinsel une Cognissed at motive Seast Inst. Riteria anticompany.

ment Mussile Moose : Nuterile and Peprist Settae

in commit bagd floyon and