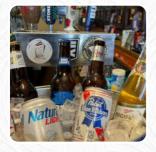

# **Towne Tavern At Rock Hill Menu**

https://menuweb.menu 2012 Cherry Rd, Rock Hill, United States +18039819464 - http://www.townetavernrestaurants.com/









## **Towne Tayern At Rock Hill Menu**



### Vegetarian

**GREEN BEANS** 

#### **Sandwiches**

**CHICKEN SANDWICH** 

#### Chicken

**BONELESS WINGS** 

#### **Sauces**

**RANCH** 

## **Chicken Wings**

**WINGS** 

#### **Drinks**

**DRINKS** 

**BEER** 

## **Starters & Salads**

FRENCH FRIES

**POTATO CHIPS** 

# These Types Of Dishes Are Being Served

**CHICKEN** 

**FISH** 

#### **Side Dishes**

**TATER TOTS** 

**TOTS** 

**POTATO CHIPS** 

## Ingredients Used

**CHICKEN BREAST** 

**BEANS** 

**SHRIMP** 

**CELERY** 

**CARROTS** 

# **Towne Tavern At Rock Hill**

2012 Cherry Rd, Rock Hill, United States

**Opening Hours:** 

Monday 11:00-00:00 Tuesday 11:00-00:00 Wednesday 11:00-00:00 Thursday 11:00-00:00 Friday 11:00-00:00 Saturday 11:00-22:00

Made with menuweb.menu