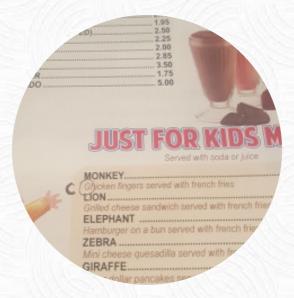

## Sky View Diner Menu

https://menuweb.menu 2365 Westchester Ave, Bronx, NY 10462, City of New York, United States (+1)7187086665









The menu of Sky View Diner from City of New York includes 19 dishes. On average, dishes or drinks on the menu cost about \$9.0. The categories can be viewed on the menu below. Sky View Diner in Bronx is a must-visit for a great dining experience. Our delicious soup is a crowd favorite, making it a popular choice for returning customers. For inquiries or reservations, please call (718) 708-6665.

## Sky View Diner Menu



| Entrées                         |        | Wraps And Panini               |        |
|---------------------------------|--------|--------------------------------|--------|
| GARLIC BREAD                    | \$3.8  | TURKEY BLT PAN