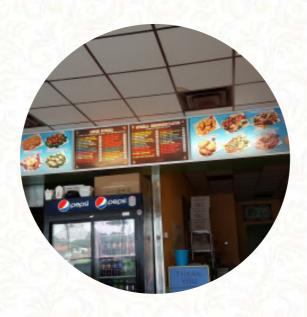

## **Great Wall 1 Menu**

https://menuweb.menu 1638 Fort Campbell Boulevard, Clarksville, 37042, United States Of America +19315528033 - http://greatwallclarksvilletn.com/

## **Great Wall 1**

1638 Fort Campbell Boulevard, Clarksville, 37042, United States Of America **Opening Hours:** 

Monday 10:30 -21:30 Tuesday 10:30 -21:30 Wednesday 10:30 -21:30 Thursday 10:30 -21:30 Friday 10:30 -22:30 Saturday 10:30 -21:30 Sunday 11:00 -21:30