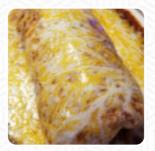

## Southside Grill Menu

| Snacks                         |                | Wet Burritos                                       |                |
|--------------------------------|----------------|----------------------------------------------------|----------------|
| MOZZARELLA STICKS              | \$5.8          | BEEF AND BEAN WET BURRITO                          | \$7.5          |
| Sandwiches                     |                | Supper Time                                        |                |
| LARRY'S SPECIAL SANDWICH       | \$7.5          | BREADED SHRIMP BASKET                              | \$8.8          |
| Drinks DRINKS                  |                | Burgers, Baskets,<br>Mexican &AmpAmp; Bi<br>Plates | ig             |
| Starters & Salads FRENCH FRIES |                | ALL BEEF WET BURRITO                               | \$8.0          |
|                                |                |                                                    |                |
| Appetizers                     |                | Ingredients Used                                   |                |
| Appetizers BROCCOLI POPPERS    | \$5.8          | Ingredients Used                                   |                |
| BROCCOLI POPPERS               | \$5.8          | •                                                  |                |
| BROCCOLI POPPERS  Baskets      |                | ONION                                              | \$7.0          |
| BROCCOLI POPPERS               | \$5.8<br>\$8.8 | ONION Salads                                       | \$7.0<br>\$3.8 |