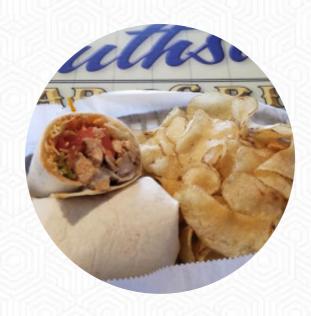

## Southside Grill Menu

| Snacks                         |                | Wet Burritos                                       |                |
|--------------------------------|----------------|----------------------------------------------------|----------------|
| MOZZARELLA STICKS              | \$5.8          | BEEF AND BEAN WET BURRITO                          | \$7.5          |
| Sandwiches                     |                | Supper Time                                        |                |
| LARRY'S SPECIAL SANDWICH       | \$7.5          | BREADED SHRIMP BASKET                              | \$8.8          |
| Drinks DRINKS                  |                | Burgers, Baskets,<br>Mexican &AmpAmp; Bi<br>Plates | ig             |
| Starters & Salads FRENCH FRIES |                | ALL BEEF WET BURRITO                               | \$8.0          |
|                                |                |                                                    |                |
| Appetizers                     |                | Ingredients Used                                   |                |
| Appetizers BROCCOLI POPPERS    | \$5.8          | Ingredients Used                                   |                |
| BROCCOLI POPPERS               | \$5.8          | •                                                  |                |
| BROCCOLI POPPERS  Baskets      |                | ONION                                              | \$7.0          |
| BROCCOLI POPPERS               | \$5.8<br>\$8.8 | ONION Salads                                       | \$7.0<br>\$3.8 |