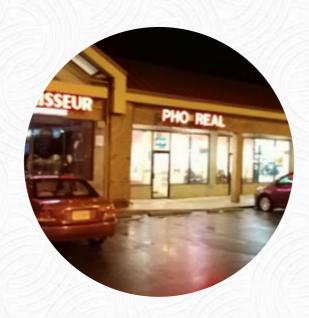

## Pho Real Vietnamese

13876 Old Columbia Pike, Silver Spring, MD, 20904, United States