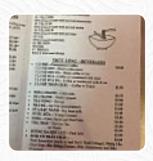

## Pho Real Vietnamese Menu

https://menuweb.menu 13876 Old Columbia Pike, Silver Spring, MD, 20904, United States +13018799700









## Pho Real Vietnamese Menu



#### Thai

**THAITEA** 

#### **Beef Dishes**

**BRISKET** 

## **Toppings**

**TOPPINGS** 

## **Restaurant Category**

**VEGETARIAN** 

### **Entrées**

**FRIED TOFU** 

**SPRING ROLLS** 

### **Hot Drinks**

**COFFEE** 

**TEA** 

## Ingredients Used

**SHRIMP** 

**VEGETABLES** 

**TOFU** 

**PORK MEAT** 

# These Types Of Dishes Are Being Served



MEAT
NOODLES
CHICKEN

**SOUP** 

## Pho Real Vietnamese

13876 Old Columbia Pike, Silver Spring, MD, 20904, United States

#### **Opening Hours:**

Monday 10:30-21:00 Tuesday 10:30-21:00 Wednesday 10:30-21:00 Thursday 10:30-21:00 Friday 10:30-21:00 Saturday 10:30-20:00

Made with menuweb.menu