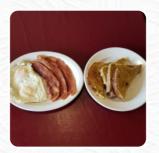

## **Loon's Nest Menu**

https://menuweb.menu
East State Street, Fife Lake, 49633, United States Of America
+12318793711









## **Loon's Nest Menu**



**Toast** 

**FRENCH TOAST** 

Sauces

**GRAVY** 

Dessert

**CREPES** 

**Omelettes** 

**CHEESE OMELETTE** 

Pizza Snacks

**CHEESE BREAD** 

**Hot Drinks** 

**COFFEE** 

**Egg Dishes** 

**OMELETTE** 

**Restaurant Category** 

**FRENCH** 

These Types Of Dishes Are Being Served

**BREAD** 

**TOSTADAS** 

**Ingredients Used** 

**CHEESE** 

**GARLIC** 

**CRANBERRY** 

**BACON** 

**SAUSAGE** 

## **Loon's Nest**

East State Street, Fife Lake, 49633, United States Of America

**Opening Hours:** 

Monday 08:00 -14:00 Tuesday 08:00 -14:00 Wednesday 12:00 -14:00 Thursday 08:00 -14:00 Friday 08:00 -14:00 Saturday 08:00 -14:00 Sunday 08:00 -14:00

Made with menuweb.menu