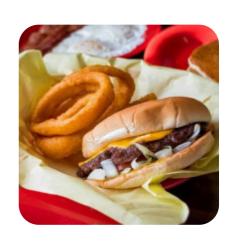

## **Tech Cafe Menu**

\$6.5

**Entrées** 

**ONION RINGS** 

**Sandwiches** 

**STEAK SANDWICH** 

**Dessert** 

WAFFLES \$4.0