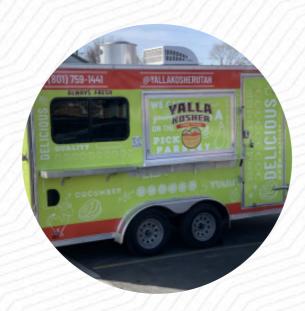

# Yalla Kosher Food Truck Menu

https://menuweb.menu 1760 S 1100 E, 84105, Heber City, US, United States +18017591441 - http://yallafoodtrucks.com/

# **Yalla Kosher Food Truck**

1760 S 1100 E, 84105, Heber City, US, United States

**Opening Hours:** 

Monday 12:00 -19:00 Tuesday 12:00 -19:00 Wednesday 12:00 -19:00 Thursday 12:00 -19:00 Sunday 12:00 -19:00