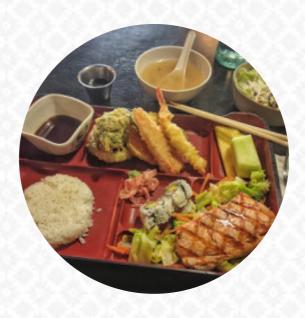

## Mo Mo West Sushi Bar And Japanese Menu

Sushi Rolls

**SUSHI** 

**Side Dishes** 

**RICE** 

Sushi

**SASHIMI** 

**Drinks** 

**BEER** 

**Appetizer** 

**TEMPURA** 

**Fish** 

**SALMON ROLL** 

**Noodle** 

**RAMEN** 

**Sides** 

WASABI

**Japanese Specialties** 

**MISO SOUP** 

SAKE

These Types Of Dishes Are Being Served

**APPETIZER** 

**SOUP** 

Ingredients Used

**MISO** 

**TUNA** 

**CHEESE** 

**AVOCADO** 

**CUCUMBER** 

**CREAM CHEESE** 