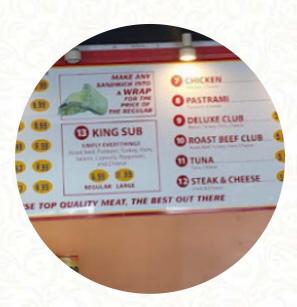

## King Subs In Lans

668 3Rd Ave, G Phone Number, Reservations, Reviews, United States Of America, Delta Charter Township **Opening Hours:** 

Monday 10:00-18:00 Tuesday 10:00-18:00 Wednesday 10:00-18:00 Thursday 10:00-18:00 Friday 10:00-18:00 Saturday 11:00-17:00 AR LARGE

ARANCE ANY

LANGUAGE OF THE COLUMN

A WARP

A WARP

A WARP

A WARP

PRICE CLAR

PASTRAMI

DELUXE CLUB

CHARLES CHARLES

ARANCE ANY

PASTRAMI

DELUXE CLUB

CHARLES CHARLES

ARANCE CLUB

CHARLES CHARLES

DELUXE CLUB

CHARLES CHARLES

DELUXE CLUB

CHARLES CHARLES

CHARLES CHARLES

DELUXE CLUB

CHARLES CHARLES

CHARLES CHARLES

CHARLES CHARLES

USE TOP QUALITY MEAT, THE BEST OUT THERE

Made with menuweb.menu