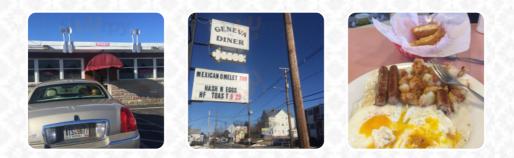

Geneva Diner Menu

https://menuweb.menu 1162 Douglas Ave, North Providence, RI 02904, United States +14013538333 - http://www.jackysgalaxie.com/

The *menu* of *Geneva Diner* from North Providence includes **20** dishes. On average, **dishes or drinks on <u>the</u>** <u>menu</u> cost about \$5.4. The categories can be viewed on the menu below. In downtown Geneva, The Fat Spoon Diner offers a cozy and friendly atmosphere with delicious food that keeps customers coming back for more. From the famous Truthahn Club to the tasty Fish and Chips, the menu never disappoints. While the lack of credit card options and the absence of an ATM nearby may be inconvenient for some, the overall experience of dining at this local neighborhood spot is well worth it. Regulars enjoy chatting with the staff at the counter, and the affordable prices make it a perfect stop for breakfast, brunch, or lunch. With a parking lot available, this hidden gem is a must-visit when in the area. Whether you're a local looking for a regular spot or just passing through town, The Fat Spoon Diner is sure to leave you satisfied and planning your next visit.

### Breakfast

HASH AND EGGS \$6.8 BREAKFAST SPECIAL \$5.3 NUMBER 1

SCRAMBLED EGGS