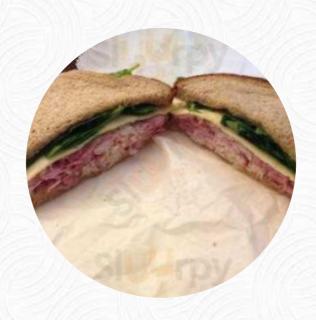

# **Corporate Cafe Menu**

https://menuweb.menu 40 Westminster St, Providence, Rhode Island, 2903, United States +14015213877 - https://www.thecorporatecafe.com/



# **Corporate Cafe Menu**



### **Toast**

**AVOCADO TOAST** 

## **Sandwiches**

**EGG SANDWICH** 

### Dessert

**MUFFINS** 

### Wine

**MARSALA** 

### **Hot Drinks**

**COFFEE** 

## Italian

**CHICKEN MARSALA** 

## **Restaurant Category**

**ITALIAN** 

# These Types Of Dishes **Are Being Served**



**TOSTADAS** 

# **Ingredients Used**

**EGG** 

**AVOCADO** 

**CHICKEN BREAST** 

**QUINOA** 

**BRUSSELS SPROUTS** 

# **Corporate Cafe**

40 Westminster St, Providence, Rhode Island, 2903, United States

#### **Opening Hours:**

Monday 07:00 -23:00 Tuesday 07:00 -23:00 Wednesday 07:00 -23:00 Thursday 07:00 -23:00 Fr