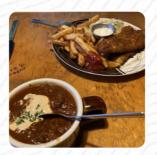

## Frutti Di Mare / Seafood

**CATCH OF THE DAY** 

# These Types Of Dishes Are Being Served

**BURGER** 

**APPETIZER** 

**SALAD** 