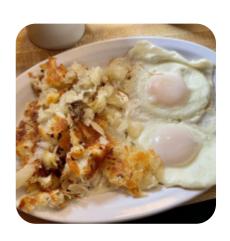

**FRENCH** 

**Breakfast** 

**HASH BROWN** 

**TWO EGGS** 

Ingredients Used

**POTATOES** 

**SAUSAGE** 

These Types Of Dishes Are Being Served