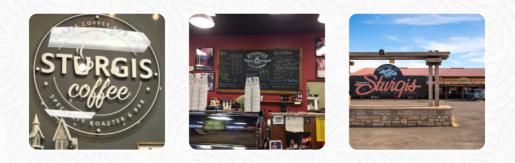

## **Sturgis Coffee Company Menu**

<u>https://menuweb.menu</u> 2275 Lazelle St, Sturgis I-57785-3057, United States +16057201480 - http://sturgiscoffeecompany.com/

A **complete** <u>menu</u> of Sturgis Coffee Company from Sturgis covering all **17** meals and drinks can be found here on the card. Sturgis Coffee Company in Sturgis, SD is a popular American restaurant with an impressive average rating of 4.7 stars. Come and experience what everyone is raving about at Sturgis Coffee Company. Operating hours are from 6:00 AM to 5:00 PM, so make sure to secure your table by calling ahead at (605) 720-1480. Perfect for families with kids, the menu is sure to delight. Looking for a change of pace? Give Pizza Hut or McDonald's a try. Share your dining experience with us by leaving a review!.

# Sturgis Coffee Company

2275 Lazelle St, Sturgis I-57785-3057, United States

**Opening Hours:** Monday 06:00-12:00 Tuesday 06:00-12:00 Wednesday 06:00-12:00 Thursday 06:00-12:00 Friday 06:00-12:00 Saturday 07:00-12:00