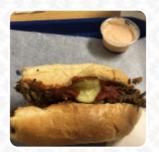

# These Types Of Dishes Are Being Served

**PANINI** 

**TUNA STEAK** 

**BREAD** 

**MEAT** 

## **Ingredients Used**

**LETTUCE** 

**SAUSAGE** 

**TOMATO** 

ONION

**CHEESE** 