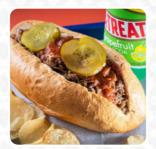

# These Types Of Dishes Are Being Served

**PANINI** 

**TUNA STEAK** 

**BREAD** 

**MEAT** 

## **Ingredients Used**

**LETTUCE** 

**SAUSAGE** 

**TOMATO** 

ONION

**CHEESE** 