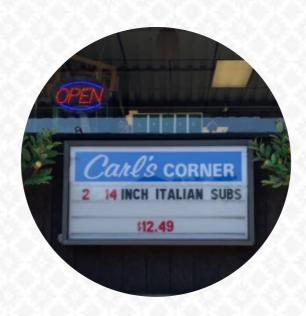

## **Carl's Corner Menu**

https://menuweb.menu

2 West Elizabeth Avenue, Bethlehem, 18018, United States Of America
+16106911541 - http://www.carlscornersteaks.com/

## Carl's Corner Menu