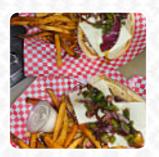

# These Types Of Dishes Are Being Served

**BURGER** 

## **Burger**

CHEESEBURGER
CHEESE BURGER
BACON CHEESE BURGER

#### **Side Dishes**

**TOTS** 

TATER TOTS

**POTATO CHIPS** 