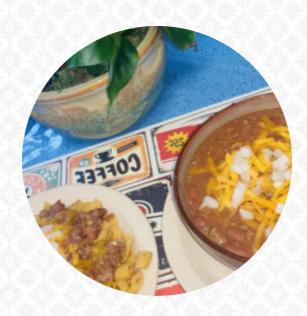

# Pop's Gigi's Menu

https://menuweb.menu 99 E Commercial St, 74036, Inola, US, United States +19185431362 - https://www.facebook.com/Pops-GiGis-Cafe-1265568006810385/









## Pop's Gigi's Menu



### **Entrées**

**ONION RINGS** 

#### **Snacks**

**FRIED MUSHROOMS** 

# These Types Of Dishes Are Being Served

**BURGER** 

## **Burger**



CHEESEBURGER
CHEESE BURGER
BACON CHEESE BURGER

#### **Side Dishes**

**TOTS** 

TATER TOTS

**POTATO CHIPS** 

#### **Sauces**



BBQ SAUCE RANCH

## **Ingredients Used**

**ONION** 

**BACON** 

**CHEESE** 

# Pop's Gigi's

99 E Commercial St, 74036, Inola, US, United States **Opening Hours:** 

Monday 07:00 -20:00 Tuesday 07:00 -20:00 Wednesday 07:00 -20:00 Thursday 07:00 -20:00 Friday 07:00 -20:00 Saturday 07:00 -15:00

Made with menuweb.men