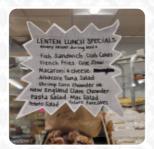

# M Cibrone Sons Bakery Menu

https://menuweb.menu 1231 Grove Rd, 15234, Pittsburgh, US, United States +14128856200 - http://www.cibronebakery.com/









# M Cibrone Sons Bakery Menu



### **American Food**

**HOT DOG** 

## **Restaurant Category**

**ITALIAN** 

#### Dessert

**COOKIES** 

**SALTED CARAMEL** 

**APPLE PIE** 

**BROWNIES** 

## Ingredients Used

**CHOCOLATE** 

**CARAMEL** 

**CHOCOLATE CHIP** 

**SAUSAGE** 

# These Types Of Dishes Are Being Served

**BREAD** 

**PIZZA** 

**ROAST BEEF** 

**PANINI** 

**DESSERTS** 

# **M Cibrone Sons Bakery**

1231 Grove Rd, 15234, Pittsburgh, US, United States **Opening Hours:** 

Tuesday 08:00 -17:00 Wednesday 08:00 -17:00 Thursday 08:00 -17:00 Friday 08:00 -17:00 Saturday 08:00 -15:00 Sunday 08:00 -15:00

Made with menuweb.menu