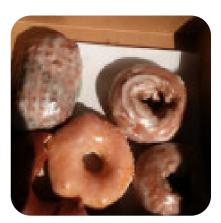

ckburn South, Melbourne, 3130, Australia **+61388381719** 

Here you can find the <u>menu</u> of Arshee Fried Chicken Blackburn South in Melbourne. At the moment, there are 16 courses and drinks on the card.

# Polka Dot Bakery Menu

#### Desserts

CHOCOLATE CAKE

# Toast

FRENCH TOAST

### **Hot Drinks**

COFFEE

#### **Restaurant Category**

DESSERT FRENCH

#### **Ingredients Used**

CHOCOLATE

#### FRUIT COCONUT

#### These Types Of Dishes Are Being Served

DESSERTS BREAD TOSTADAS

#### Dessert

CHEESECAKE COOKIES DONUTS CINNAMON ROLL MUFFINS

## **Polka Dot Bakery**

366 W State St, 60178, Sycamore, US, United States

#### Opening Hours:

Monday 05:00 -17:30 Tuesday 05:00 -17:30 Wednesday 05:00 -17:30 Thursday 05:00 -17:30 Friday 05:00 -17:30 Saturday 05:00 -17:30 Sunday 05:00 -13:00





Made with menuweb.menu