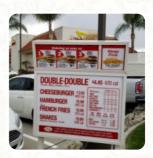

## In-n-out Burger

27700 Jefferson Ave, Temecula, United States

**Opening Hours:** 

Monday 10:30-01:00 Tuesday 10:30-01:00 Wednesday 10:30-01:00 Thursday 10:30-01:00 Friday 10:30-01:30 Saturday 10:30-01:00 DOUBLE-DOUBLE 1445 670 Cal
CHESSBURGER 1240
HAMBURGER 1240
FRENCH FRIES 1940
SHAKES 1940
S