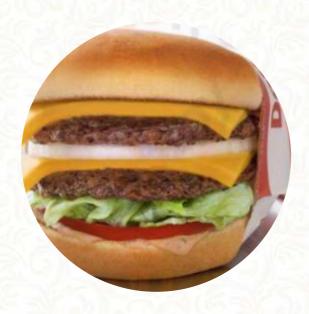

**MILKSHAKE** 

**Restaurant Category** 

**FRENCH** 

**Burger** 

**CHEESEBURGER** 

**DOUBLE CHEESE BURGER** 

These Types Of Dishes Are Being Served

**MEAT** 

**BURGER** 

Ingredients Used

**TOMATOES** 

**ONION** 

**CHEESE** 

**LETTUCE** 

**TOMATO** 

## In-n-out Burger

27700 Jefferson Ave, Temecula, United States

**Opening Hours:** 

Monday 10:30-01:00 Tuesday 10:30-01:00 Wednesday 10:30-01:00 Thursday 10:30-01:00 Friday 10:30-01:30 Saturday 10:30-01:00 DOUBLE-DOUBLE 1445 670 Cal
CHESSBURGER 1240
HAMBURGER 1240
FRENCH FRIES 1940
SHAKES 1940
S