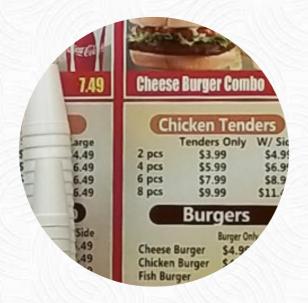

## A-Town Wings Menu

https://menuweb.menu 2480 Flat Shoals Rd Atlanta, GA 30349-4312, United States +17709918777 - https://www.atownwings.com/milledgeville-ga

A **complete** menu of A-Town Wings from Atlanta covering all 20 courses and drinks can be found here on the card. This restaurant seems to have mixed reviews, especially when it comes to the size and quality of the wings. Some customers feel that the wings are too small and lacking in meat, while others enjoy the variety of options available and find the food to be delicious. The speed of service and atmosphere seem generally positive, with some praising the quick service and great wings. However, there are also complaints about portion sizes and the behavior of the staff. Overall, it seems that this restaurant may be a hit or miss depending on individual preferences.

**CHICKEN WINGS** 

Indian

**FRIED OKRA** 

Chicken Wings

**WINGS** 

Japanese Specialties

**CHICKEN TERIYAKI** 

Hauptgerichte Aus Dem Wok

**LEMON PEPPER** 

**Fried Rice** 

**FRIED RICE** 

These Types Of Dishes Are Being Served

**FISH** 

**CHICKEN** 

SALAD

**PANINI** 