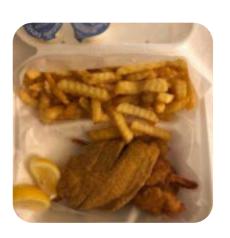

**LEMON PEPPER** 

**Fried Rice** 

**FRIED RICE** 

These Types Of Dishes Are Being Served

**FISH** 

**CHICKEN** 

SALAD

**PANINI** 