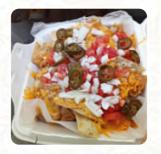

# Anchor Away Menu

https://menuweb.menu 127 S Adams St Hutchinson, KS 67501-5446, United States +16206623100 - https://m.facebook.com/Anchorawayhutch/

Here you can find the <a href="menu">menu</a> of Anchor Away</a> in Hutchinson. At the moment, there are 20 dishes and drinks on the menu. Anchor Away in Hutchinson, Kansas offers a mixed bag of reviews, with some customers raving about the delicious cheese enchiladas and the welcoming staff, while others found their experience to be disappointing. One customer loved the thoughtful service, with the restaurant unlocking its doors after closing for a truck driver in need of a meal. On the other hand, some diners were unimpressed by the quality of their food, with one individual expressing disappointment over a messy and incomplete order. Despite the mixed feedback, Anchor Away seems to win over many patrons with its variety of <a href="Mexican">Mexican</a> dishes, especially the cheese enchiladas and flour tortilla chips that can be enjoyed in large quantities or with a sweet twist. This restaurant is recognized as the go-to spot for Mexican food in Hutchinson, offering a delicious and satisfying dining experience for many.