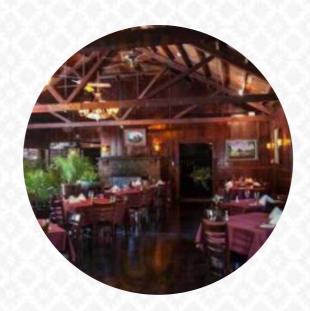

## Scopazzi's Menu

https://menuweb.menu 13300 Big Basin Way Boulder Creek, CA 95006, United States +18313386441,+18313384444 - https://www.scopazzisrestaurant.com

A comprehensive menu of Scopazzi's from Boulder Creek covering all 19 meals and drinks can be found here on the menu. Scopazzi's Restaurant provides a mix of luxurious food and drinks in a comfortable environment, with great service and delicious plates. The bartenders are fun and the atmosphere is cool, making it worth a visit whether you're a local or just passing through. The food is stellar, from the coffee crusted lamb to the medallions of cattle eaters, and the service is always fantastic. With a unique charm and elevated yet comfortable ambience, Scopazzi's is a great spot to bring guests or celebrate a special occasion. Whether you're in the mood for scallops, duck, or a special lamb dish, Scopazzi's has something for everyone. It's a hidden gem in the mountains, with fantastic outdoor space, local clientele, and top-notch service. So if you're looking for a culinary experience that won't disappoint, Scopazzi's is the place to be.