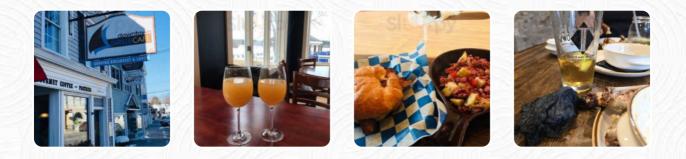

## **Downtown Grille Cafe Menu**

<u>https://menuweb.menu</u> Wolfeboro, 33 S Main St, WOLFEBORO, United States +16035694504 - http://downtowngrillecafe.com/downtownmarketgrille/Welcome.html

On this homepage, you can find the **complete** <u>menu</u> of Downtown Grille Cafe from WOLFEBORO. Currently, there are **20** menus and drinks available. The Downtown Grille Café in Wolfeboro offers a delightful dining experience with delicious food, friendly service, and beautiful views of Lake Winnipesaukee. With a comfortable and clean dining area in addition to a selection of coffees and mouth-watering sandwiches, this café is a must-visit spot for breakfast or lunch. Customers rave about the awesome service and large deck overlooking the marina, making it a perfect place to stop for a quick meal. Despite some previous concerns about service quality, the new management has clearly made an effort to provide a pleasant and enjoyable dining experience for all visitors. With a wide variety of menu options and a friendly staff, the Downtown Grille Café is a fantastic choice for anyone looking for a satisfying meal in a charming setting.