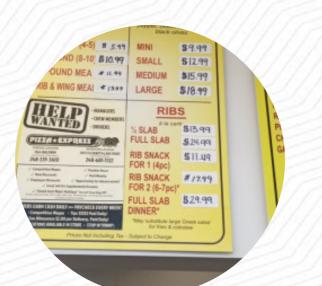

#### Pizza Express Menu

https://menuweb.menu 3837 Elizabeth Lake Rd, 48328, Waterford, US, United States +12486817222

A comprehensive <u>menu</u> of <u>Pizza</u> Express from Waterford covering all **15** courses and drinks can be found here on the menu.